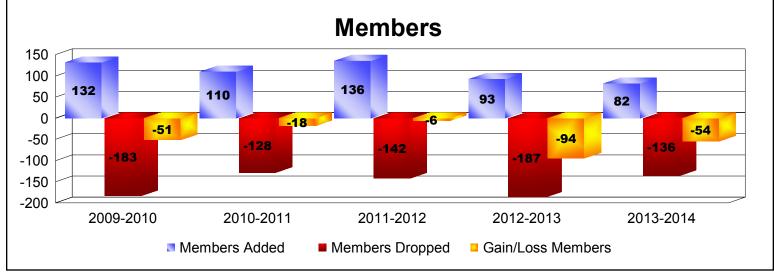

District 13 K

As of June 2014 Cumulative

| Year      | New<br>Clubs | Dropped<br>Clubs | Gain/<br>Loss<br>Clubs | New<br>Members | Charter<br>Members | Reinstate<br>Members | Transfer<br>Members | Total<br>Member<br>Added | Total<br>Members<br>Dropped | Gain/<br>Loss<br>Members |
|-----------|--------------|------------------|------------------------|----------------|--------------------|----------------------|---------------------|--------------------------|-----------------------------|--------------------------|
| 2009-2010 | 1            | -3               | -2                     | 93             | 31                 | 3                    | 5                   | 132                      | -183                        | -51                      |
| 2010-2011 | 0            | 0                | 0                      | 103            | 0                  | 2                    | 5                   | 110                      | -128                        | -18                      |
| 2011-2012 | 1            | 0                | 1                      | 104            | 24                 | 2                    | 6                   | 136                      | -142                        | -6                       |
| 2012-2013 | 0            | -1               | -1                     | 88             | 2                  | 1                    | 2                   | 93                       | -187                        | -94                      |
| 2013-2014 | 0            | -1               | -1                     | 68             | 5                  | 3                    | 6                   | 82                       | -136                        | -54                      |
| Average   | 0            | -1               | -1                     | 91             | 12                 | 2                    | 5                   | 111                      | -155                        | -45                      |