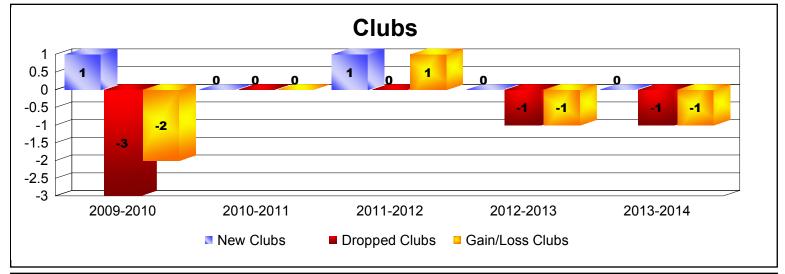

District 13 K

As of June 2014 Cumulative

| Year      | New<br>Clubs | Dropped<br>Clubs | Gain/<br>Loss<br>Clubs | New<br>Members | Charter<br>Members | Reinstate<br>Members | Transfer<br>Members | Total<br>Member<br>Added | Total<br>Members<br>Dropped | Gain/<br>Loss<br>Members |
|-----------|--------------|------------------|------------------------|----------------|--------------------|----------------------|---------------------|--------------------------|-----------------------------|--------------------------|
| 2009-2010 | 1            | -3               | -2                     | 93             | 31                 | 3                    | 5                   | 132                      | -183                        | -51                      |
| 2010-2011 | 0            | 0                | 0                      | 103            | 0                  | 2                    | 5                   | 110                      | -128                        | -18                      |
| 2011-2012 | 1            | 0                | 1                      | 104            | 24                 | 2                    | 6                   | 136                      | -142                        | -6                       |
| 2012-2013 | 0            | -1               | -1                     | 88             | 2                  | 1                    | 2                   | 93                       | -187                        | -94                      |
| 2013-2014 | 0            | -1               | -1                     | 68             | 5                  | 3                    | 6                   | 82                       | -136                        | -54                      |
| Average   | 0            | -1               | -1                     | 91             | 12                 | 2                    | 5                   | 111                      | -155                        | -45                      |